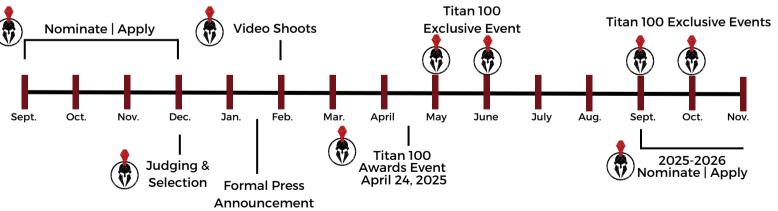

### **NOMINATIONS ARE OPEN**

Nominations for the St. Louis Titan 100 program are open September through December. Individual nominations and applications will be reviewed and selected by a group of industry experts. All Titan 100 honorees will be notified of their acceptance into the Titan 100 program in January and celebrated at the annual awards event in April 2025.

## PROGRAM CYCLE

\*A calendar of additional exclusive Titan 100 events will be distributed to all honorees upon their notification of acceptance into the program.

TO APPLY OR NOMINATE VISIT: WWW.TITAN100.BIZ